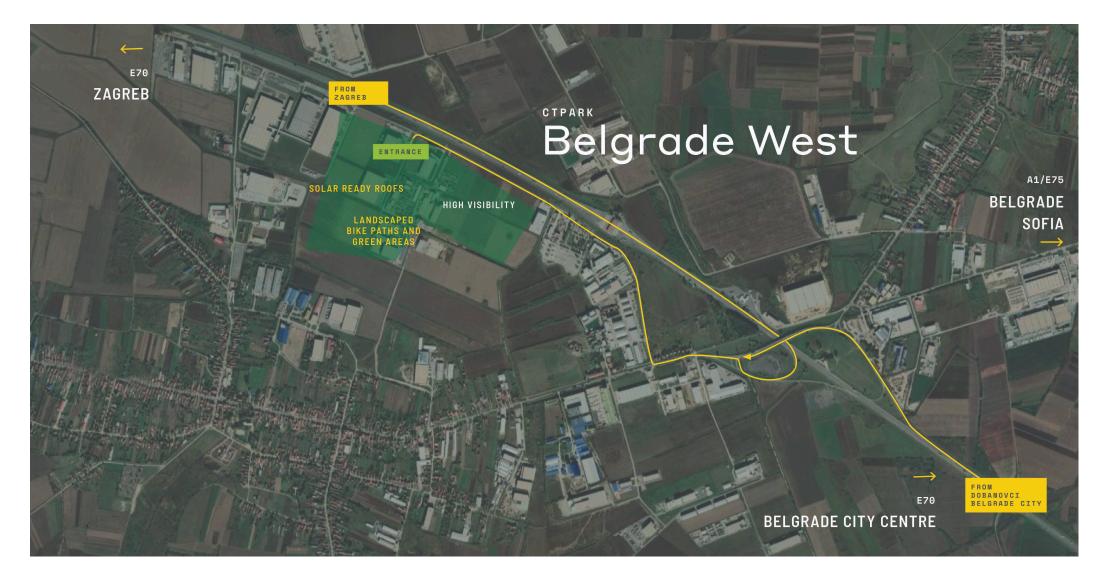

#### PARK FEATURES

- Direct highway access
- ► Strategic location for logistics
- ► Sufficient land available for future expansion

.....

#### REGIONAL BENEFITS

.....

- Close proximity to the main Belgrade market (20 km) with approximately 1.7 million inhabitants
- Highly skilled labour pool with above average unemployment

#### MAJOR CITIES

| Belgrade | 33 km  |
|----------|--------|
| Budapest | 360 km |
| Zagreb   | 369 km |
| Sofia    | 424 km |
| Skopje   | 463 km |