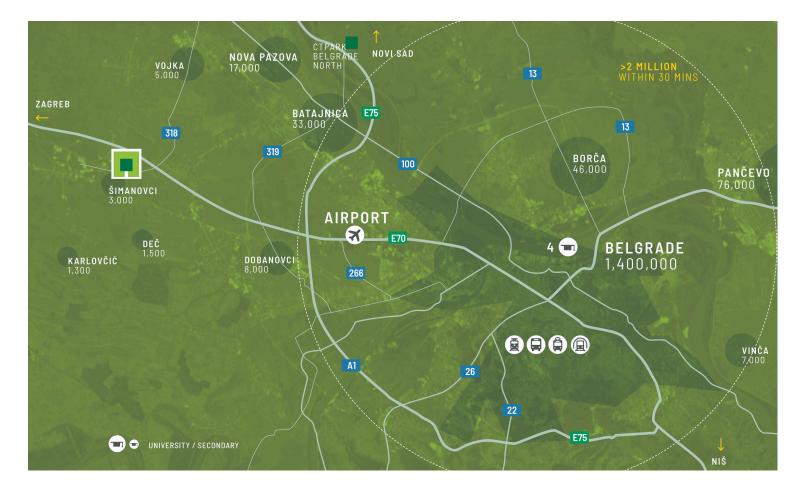

#### REGIONAL BENEFITS

.....

- Close proximity to the main Belgrade market (20 km) with approximately 1.7 million inhabitants
- Highly skilled labour pool with above average unemployment

#### MAJOR CITIES

| Belgrade | 33 km  |
|----------|--------|
| Budapest | 360 km |
| Zagreb   | 369 km |
| Sofia    | 424 km |
| Skopje   | 463 km |